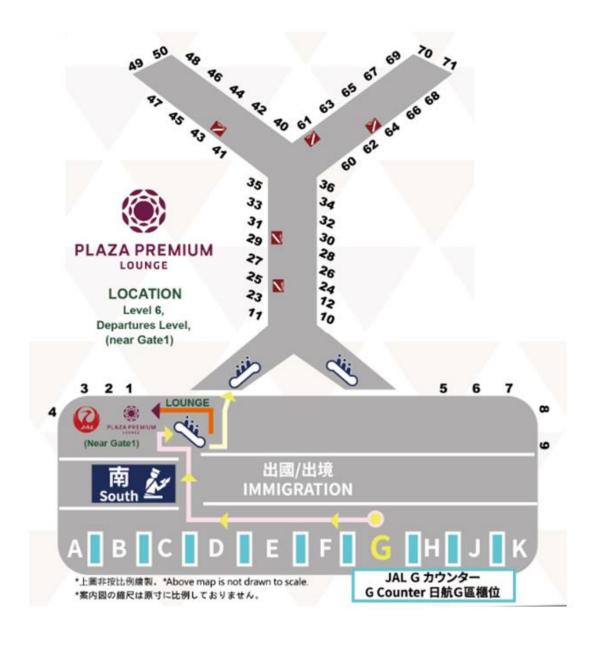

## **Lounge Location**

Near Gate 1, Departures Level (L6), Terminal 1 (refer to enclosed map)