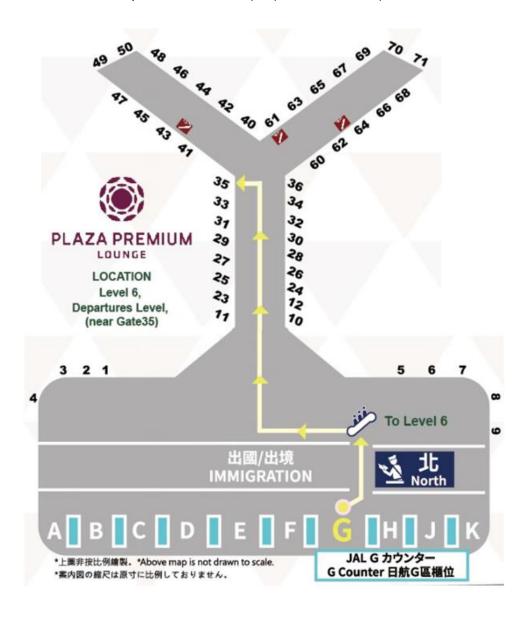

## **Lounge Location**

Near Gate 35, Departures Level (L6), Terminal 1 (refer to enclosed map)